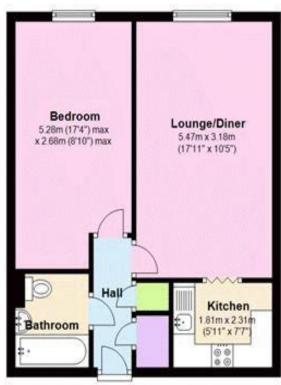

## Visit us at retirementhomesearch.co.uk

Flat Approx 44.3 sq. metres (476.3 sq. feet)

Total area: approx. 44.3 sq. metres (476.3 sq. feet)

This floor plan is for illustrative purposes only and is not to scale. Where measurements are shown, these are approximate and should not be relied upon. Total square area includes the entirety of the property and any outbuildings/garages. Sanitary ware and kitchen fittings are representative only and approximate to actual position, shape and style. No liability is accepted in respect of any consequential loss arising from the use of this plan. Reproduced under licence from Evolve Partnership Limited. All rights reserved.

Plan produced using PlanUp.

For Financial Year Ending:

31/03/25
Annual Ground Rent:

£246.49
Ground Rent Period Review:

Next uplift 2033
Annual Service Charge:

£3122.87
Council Tax Band:

B
Event Fees:

1% Transfer
0% Contingency